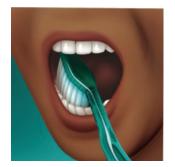

#### THE RIGHT WAY TO BRUSH

Clean the outer surfaces of your upper teeth, then your lower teeth by brushing away from the qumline

Clean the inside and chewing surfaces of your upper teeth, then your lower teeth using short back-and-forth strokes