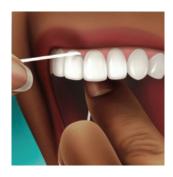

### THE RIGHT WAY TO FLOSS

Use about 18 inches of floss, wrap around middle fingers, leaving an inch or 2 to work with

Holding floss taut, gently slide up and down between your teeth

Follow the curve of each tooth, making sure to go beneath the gumline, but never snapping the floss against the gums