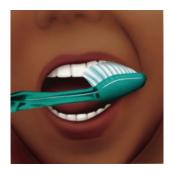

#### THE RIGHT WAY TO BRUSH

Clean the outer surfaces of your upper teeth, then your lower teeth by brushing away from the qumline

Clean the inside and chewing surfaces of your upper teeth, then your lower teeth using short back-and-forth strokes