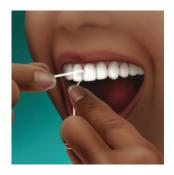

### THE RIGHT WAY TO FLOSS

Use about 18 inches of floss, wrap around middle fingers, leaving an inch or 2 to work with

Holding floss taut, gently slide up and down between your teeth

Follow the curve of each tooth, making sure to go beneath the gumline, but never snapping the floss against the gums