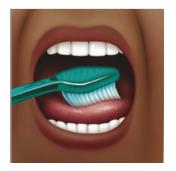

#### THE RIGHT WAY TO BRUSH

Clean the outer surfaces of your upper teeth, then your lower teeth by brushing away from the qumline

Clean the inside and chewing surfaces of your upper teeth, then your lower teeth using short back-and-forth strokes